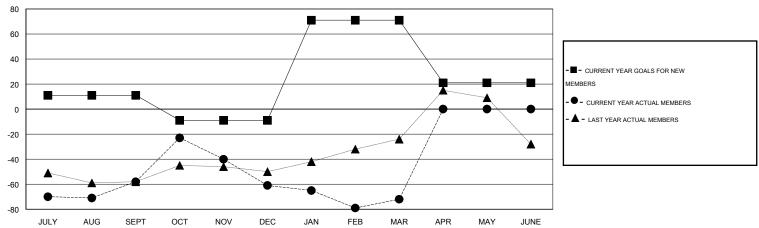

### GOALS AND ACTUAL NEW CLUBS CUMULATIVE

#### GOALS AND ACTUAL MEMBERS CUMULATIVE

| DROPPED CLUBS: 2  DROPPED MEMBERS |     | 40 CLUBS OF 52 ADDED 1 OR MORE<br>NEW MEMBERS | GENDER DISTRIBUTION           MALE         752 (56.20%)           FEMALE         586 (43.80%) |      |
|-----------------------------------|-----|-----------------------------------------------|-----------------------------------------------------------------------------------------------|------|
| DECEASED                          | 19  | CLICK HERE FOR HEALTH                         |                                                                                               | 0.40 |
| CLUB CANCELLED                    | 7   | ASSESSMENT DATA                               | FAMILY UNIT MEMBERS                                                                           | 348  |
| OTHER                             | 206 |                                               | HEAD OF HOUSEHOLD                                                                             | 170  |
| TOTAL                             | 232 |                                               | NON-HEAD OF HOUSEHOLD                                                                         | 178  |